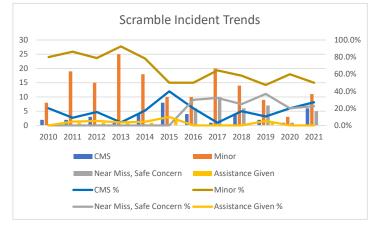

### Scramble Incidents by Severity

| Throug | h Sept | 2021 |
|--------|--------|------|
|--------|--------|------|

|                           | 2010  | 2011  | 2012  | 2013  | 2014  | 2015  | 2016  | 2017  | 2018  | 2019  | 2020  | 2021  |
|---------------------------|-------|-------|-------|-------|-------|-------|-------|-------|-------|-------|-------|-------|
|                           |       |       |       |       |       |       |       |       |       |       |       |       |
| CMS                       | 2     | 2     | 3     | 1     | 4     | 8     | 4     | 1     | 4     | 2     | 1     | 6     |
| Minor                     | 8     | 19    | 15    | 25    | 18    | 10    | 10    | 20    | 14    | 9     | 3     | 11    |
| Near Miss, Safe Concern   | 0     | 0     | 0     | 0     | 0     | 0     | 6     | 10    | 6     | 7     | 1     | 5     |
| Assistance Given          | 0     | 1     | 1     | 1     | 1     | 2     | 0     | 0     | 0     | 1     | 0     | 0     |
| Information, Other        | 0     | 0     | 0     | 0     | 0     | 0     | 0     | 0     | 0     | 0     | 0     | 0     |
| Total                     | 10    | 22    | 19    | 27    | 23    | 20    | 20    | 31    | 24    | 19    | 5     | 22    |
| CMS %                     | 20.0% | 9.1%  | 15.8% | 3.7%  | 17.4% | 40.0% | 20.0% | 3.2%  | 16.7% | 10.5% | 20.0% | 27.3% |
| Minor %                   | 80.0% | 86.4% | 78.9% | 92.6% | 78.3% | 50.0% | 50.0% | 64.5% | 58.3% | 47.4% | 60.0% | 50.0% |
| Near Miss, Safe Concern % | 0.0%  | 0.0%  | 0.0%  | 0.0%  | 0.0%  | 0.0%  | 30.0% | 32.3% | 25.0% | 36.8% | 20.0% | 22.7% |
| Assistance Given %        | 0.0%  | 4.5%  | 5.3%  | 3.7%  | 4.3%  | 10.0% | 0.0%  | 0.0%  | 0.0%  | 5.3%  | 0.0%  | 0.0%  |
| Information, Other %      | 0.0%  | 0.0%  | 0.0%  | 0.0%  | 0.0%  | 0.0%  | 0.0%  | 0.0%  | 0.0%  | 0.0%  | 0.0%  | 0.0%  |
| Total                     |       |       |       |       |       |       |       |       |       |       |       |       |