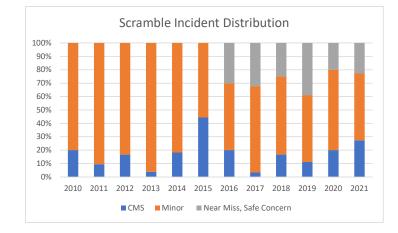

### Scramble Incidents by Severity

| Throug | h Sept | 2021 |
|--------|--------|------|
|--------|--------|------|

|                           | 2010  | 2011  | 2012  | 2013  | 2014  | 2015  | 2016  | 2017  | 2018  | 2019  | 2020  | 2021  |
|---------------------------|-------|-------|-------|-------|-------|-------|-------|-------|-------|-------|-------|-------|
|                           |       |       |       |       |       |       |       |       |       |       |       |       |
| CMS                       | 2     | 2     | 3     | 1     | 4     | 8     | 4     | 1     | 4     | 2     | 1     | 6     |
| Minor                     | 8     | 19    | 15    | 25    | 18    | 10    | 10    | 20    | 14    | 9     | 3     | 11    |
| Near Miss, Safe Concern   | 0     | 0     | 0     | 0     | 0     | 0     | 6     | 10    | 6     | 7     | 1     | 5     |
| Assistance Given          | 0     | 1     | 1     | 1     | 1     | 2     | 0     | 0     | 0     | 1     | 0     | 0     |
| Information, Other        | 0     | 0     | 0     | 0     | 0     | 0     | 0     | 0     | 0     | 0     | 0     | 0     |
| Total                     | 10    | 22    | 19    | 27    | 23    | 20    | 20    | 31    | 24    | 19    | 5     | 22    |
| CMS %                     | 20.0% | 9.1%  | 15.8% | 3.7%  | 17.4% | 40.0% | 20.0% | 3.2%  | 16.7% | 10.5% | 20.0% | 27.3% |
| Minor %                   | 80.0% | 86.4% | 78.9% | 92.6% | 78.3% | 50.0% | 50.0% | 64.5% | 58.3% | 47.4% | 60.0% | 50.0% |
| Near Miss, Safe Concern % | 0.0%  | 0.0%  | 0.0%  | 0.0%  | 0.0%  | 0.0%  | 30.0% | 32.3% | 25.0% | 36.8% | 20.0% | 22.7% |
| Assistance Given %        | 0.0%  | 4.5%  | 5.3%  | 3.7%  | 4.3%  | 10.0% | 0.0%  | 0.0%  | 0.0%  | 5.3%  | 0.0%  | 0.0%  |
| Information, Other %      | 0.0%  | 0.0%  | 0.0%  | 0.0%  | 0.0%  | 0.0%  | 0.0%  | 0.0%  | 0.0%  | 0.0%  | 0.0%  | 0.0%  |
| Total                     |       |       |       |       |       |       |       |       |       |       |       |       |