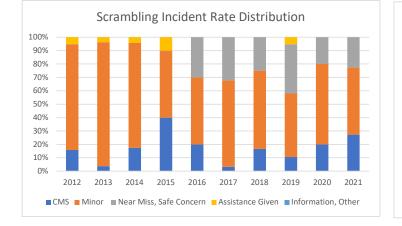

# Scrambling Incident Rates by Severity

|                         | 2012 | 2013 | 2014 | 2015 | 2016 | 2017 | 2018 | 2019 | 2020 | 2021 |
|-------------------------|------|------|------|------|------|------|------|------|------|------|
| CMS                     | 1.1  | 0.4  | 1.7  | 3.2  | 1.5  | 0.3  | 1.1  | 0.5  | 0.8  | 2.4  |
| Minor                   | 5.4  | 9.2  | 7.5  | 3.9  | 3.8  | 6.0  | 4.0  | 2.5  | 2.3  | 4.5  |
| Near Miss, Safe Concern | -    | -    | -    | -    | 2.3  | 3.0  | 1.7  | 1.9  | 0.8  | 2.0  |
| Assistance Given        | 0.4  | 0.4  | 0.4  | 0.8  | -    | -    | -    | 0.3  | -    | -    |
| Information, Other      | -    | -    | -    | -    | -    | -    | -    | -    | -    | -    |
| Total                   | 6.8  | 9.9  | 9.6  | 7.9  | 7.6  | 9.3  | 6.8  | 5.2  | 3.8  | 8.9  |