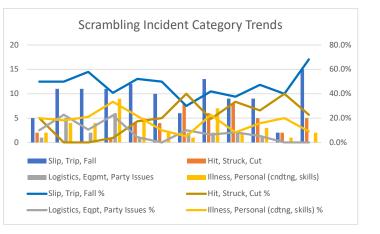

# Scrambling Incidents by Category

#### Through Sept 2021

|                                     | 2010  | 2011  | 2012  | 2013  | 2014  | 2015  | 2016  | 2017  | 2018  | 2019  | 2020  | 2021  |
|-------------------------------------|-------|-------|-------|-------|-------|-------|-------|-------|-------|-------|-------|-------|
| Slip, Trip, Fall                    | 5     | 11    | 11    | 11    | 12    | 10    | 6     | 13    | 9     | 9     | 2     | 15    |
| Hit, Struck, Cut                    | 2     | 0     | 0     | 1     | 4     | 4     | 8     | 6     | 8     | 5     | 2     | 5     |
| Logistics, Eqpmt, Party Issues      | 1     | 5     | 2     | 6     | 1     | 0     | 2     | 2     | 2     | 1     | 0     | 0     |
| Illness, Personal (cndtng, skills)  | 2     | 4     | 4     | 9     | 5     | 2     | 1     | 7     | 2     | 3     | 1     | 2     |
| Other                               | 0     | 2     | 2     | 0     | 1     | 4     | 3     | 3     | 3     | 1     | 0     | 0     |
| Total                               | 10    | 22    | 19    | 27    | 23    | 20    | 20    | 31    | 24    | 19    | 5     | 22    |
| Slip, Trip, Fall %                  | 50.0% | 50.0% | 57.9% | 40.7% | 52.2% | 50.0% | 30.0% | 41.9% | 37.5% | 47.4% | 40.0% | 68.2% |
| Hit, Struck, Cut %                  | 20.0% | 0.0%  | 0.0%  | 3.7%  | 17.4% | 20.0% | 40.0% | 19.4% | 33.3% | 26.3% | 40.0% | 22.7% |
| Logistics, Eqpt, Party Issues %     | 10.0% | 22.7% | 10.5% | 22.2% | 4.3%  | 0.0%  | 10.0% | 6.5%  | 8.3%  | 5.3%  | 0.0%  | 0.0%  |
| Illness, Personal (cdtng, skills) % | 20.0% | 18.2% | 21.1% | 33.3% | 21.7% | 10.0% | 5.0%  | 22.6% | 8.3%  | 15.8% | 20.0% | 9.1%  |