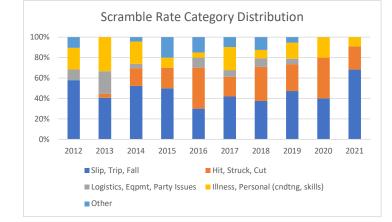

## Scrambling Incident Rates by Category

| There exists | C    | 2024 |
|--------------|------|------|
| Through      | Sept | 2021 |

|                                    | 2012 | 2013 | 2014 | 2015 | 2016 | 2017 | 2018 | 2019 | 2020 | 2021 |
|------------------------------------|------|------|------|------|------|------|------|------|------|------|
| Slip, Trip, Fall                   | 3.9  | 4.0  | 5.0  | 3.9  | 2.3  | 3.9  | 2.6  | 2.5  | 1.5  | 6.1  |
| Hit, Struck, Cut                   | -    | 0.4  | 1.7  | 1.6  | 3.0  | 1.8  | 2.3  | 1.4  | 1.5  | 2.0  |
| Logistics, Eqpmt, Party Issues     | 0.7  | 2.2  | 0.4  | -    | 0.8  | 0.6  | 0.6  | 0.3  | -    | -    |
| Illness, Personal (cndtng, skills) | 1.4  | 3.3  | 2.1  | 0.8  | 0.4  | 2.1  | 0.6  | 0.8  | 0.8  | 0.8  |
| Other                              | 0.7  | -    | 0.4  | 1.6  | 1.1  | 0.9  | 0.9  | 0.3  | -    | -    |
| Total                              | 6.8  | 9.9  | 9.6  | 7.9  | 7.6  | 9.3  | 6.8  | 5.2  | 3.8  | 8.9  |