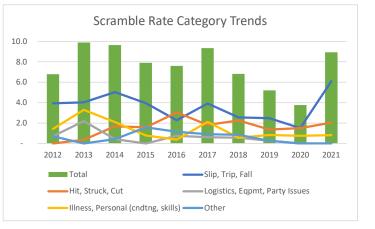

## Scrambling Incident Rates by Category

| There exists | C    | 2024 |
|--------------|------|------|
| Through      | Sept | 2021 |

|                                    | 2012 | 2013 | 2014 | 2015 | 2016 | 2017 | 2018 | 2019 | 2020 | 2021 |
|------------------------------------|------|------|------|------|------|------|------|------|------|------|
| Slip, Trip, Fall                   | 3.9  | 4.0  | 5.0  | 3.9  | 2.3  | 3.9  | 2.6  | 2.5  | 1.5  | 6.1  |
| Hit, Struck, Cut                   | -    | 0.4  | 1.7  | 1.6  | 3.0  | 1.8  | 2.3  | 1.4  | 1.5  | 2.0  |
| Logistics, Eqpmt, Party Issues     | 0.7  | 2.2  | 0.4  | -    | 0.8  | 0.6  | 0.6  | 0.3  | -    | -    |
| Illness, Personal (cndtng, skills) | 1.4  | 3.3  | 2.1  | 0.8  | 0.4  | 2.1  | 0.6  | 0.8  | 0.8  | 0.8  |
| Other                              | 0.7  | -    | 0.4  | 1.6  | 1.1  | 0.9  | 0.9  | 0.3  | -    | -    |
| Total                              | 6.8  | 9.9  | 9.6  | 7.9  | 7.6  | 9.3  | 6.8  | 5.2  | 3.8  | 8.9  |