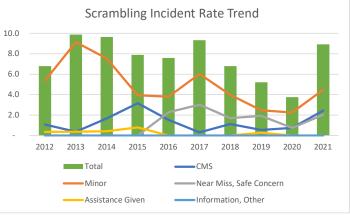

# Scrambling Incident Rates by Severity

|                         | 2012 | 2013 | 2014 | 2015 | 2016 | 2017 | 2018 | 2019 | 2020 | 2021 |
|-------------------------|------|------|------|------|------|------|------|------|------|------|
| CMS                     | 1.1  | 0.4  | 1.7  | 3.2  | 1.5  | 0.3  | 1.1  | 0.5  | 0.8  | 2.4  |
| Minor                   | 5.4  | 9.2  | 7.5  | 3.9  | 3.8  | 6.0  | 4.0  | 2.5  | 2.3  | 4.5  |
| Near Miss, Safe Concern | -    | -    | -    | -    | 2.3  | 3.0  | 1.7  | 1.9  | 0.8  | 2.0  |
| Assistance Given        | 0.4  | 0.4  | 0.4  | 0.8  | -    | -    | -    | 0.3  | -    | -    |
| Information, Other      | -    | -    | -    | -    | -    | -    | -    | -    | -    | -    |
| Total                   | 6.8  | 9.9  | 9.6  | 7.9  | 7.6  | 9.3  | 6.8  | 5.2  | 3.8  | 8.9  |