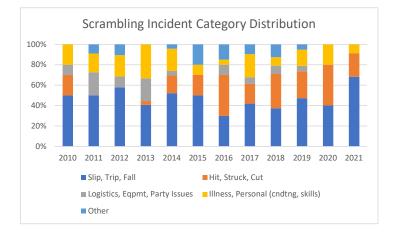

# Scrambling Incidents by Category

#### Through Sept 2021

|                                     | 2010  | 2011  | 2012  | 2013  | 2014  | 2015  | 2016  | 2017  | 2018  | 2019  | 2020  | 2021  |
|-------------------------------------|-------|-------|-------|-------|-------|-------|-------|-------|-------|-------|-------|-------|
| Slip, Trip, Fall                    | 5     | 11    | 11    | 11    | 12    | 10    | 6     | 13    | 9     | 9     | 2     | 15    |
| Hit, Struck, Cut                    | 2     | 0     | 0     | 1     | 4     | 4     | 8     | 6     | 8     | 5     | 2     | 5     |
| Logistics, Eqpmt, Party Issues      | 1     | 5     | 2     | 6     | 1     | 0     | 2     | 2     | 2     | 1     | 0     | 0     |
| Illness, Personal (cndtng, skills)  | 2     | 4     | 4     | 9     | 5     | 2     | 1     | 7     | 2     | 3     | 1     | 2     |
| Other                               | 0     | 2     | 2     | 0     | 1     | 4     | 3     | 3     | 3     | 1     | 0     | 0     |
| Total                               | 10    | 22    | 19    | 27    | 23    | 20    | 20    | 31    | 24    | 19    | 5     | 22    |
| Slip, Trip, Fall %                  | 50.0% | 50.0% | 57.9% | 40.7% | 52.2% | 50.0% | 30.0% | 41.9% | 37.5% | 47.4% | 40.0% | 68.2% |
| Hit, Struck, Cut %                  | 20.0% | 0.0%  | 0.0%  | 3.7%  | 17.4% | 20.0% | 40.0% | 19.4% | 33.3% | 26.3% | 40.0% | 22.7% |
| Logistics, Eqpt, Party Issues %     | 10.0% | 22.7% | 10.5% | 22.2% | 4.3%  | 0.0%  | 10.0% | 6.5%  | 8.3%  | 5.3%  | 0.0%  | 0.0%  |
| Illness, Personal (cdtng, skills) % | 20.0% | 18.2% | 21.1% | 33.3% | 21.7% | 10.0% | 5.0%  | 22.6% | 8.3%  | 15.8% | 20.0% | 9.1%  |